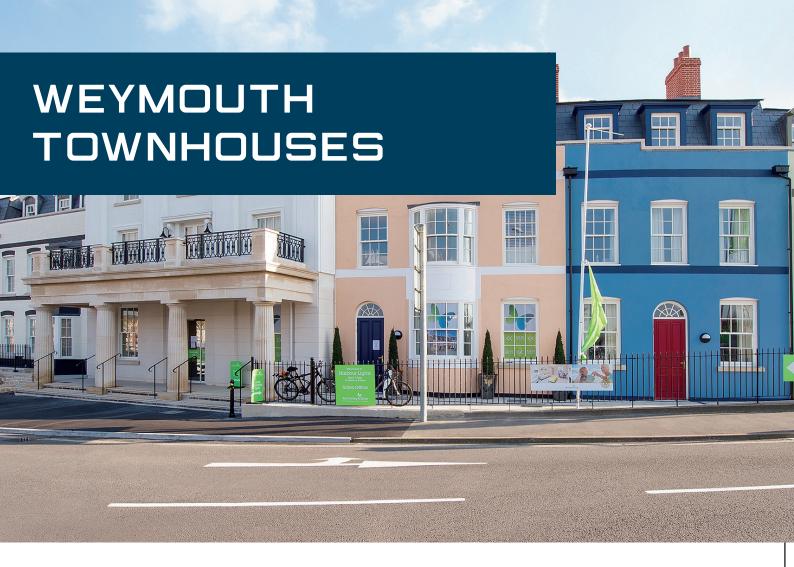

**Partners** 

**TIMELINE** 

14 weeks

Townhouse

The Harbour Lights project is an imaginative 3-storey Retirement Living development on the seafront at Weymouth in Dorset. McCarthy & Stone's careful consideration of the façades facing Weymouth Marina preserved the distinctive character of the local area.

Sigmat helped the main contractor McCarthy & Stone to design and build a new superstructure to house retired over 60's in a stunning location which overlooks Weymouth Marina. We installed a hot rolled steel podium to form under-croft parking as well as communal areas. This dovetailed perfectly with the 3-storey Sigmat light gauge steel frame and the Sigmat Mansard roof.