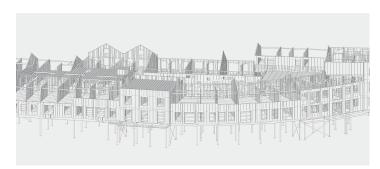

Sigmat helped the main contractor McCarthy & Stone to design and build a new superstructure to house retired over 60's in a stunning location which overlooks Weymouth Marina. We installed a hot rolled steel podium to form under-croft parking as well as communal areas. This dovetailed perfectly with the 3-storey Sigmat light gauge steel frame and the Sigmat Mansard roof.